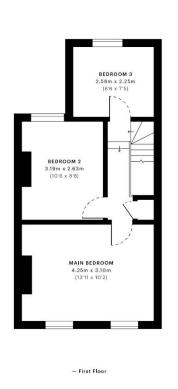

IPMS 38 RESIDENTIAL 73.06 sqm / 786.41 sqft IPMS 3C RESIDENTIAL 68.77 sqm / 740.23 sqft

SPEC ID 6062f68d1f0f1c0dd112cc82

- **\*** THREE BEDROOM TERRACE HOUSE
- **\*** WELL PRESENTED THROUGHOUT
- ❖ 0.6 MILES FROM WEST CROYDON TRAIN STATION
- ❖ 0.5 MILES FROM THE LOCAL TRAM STOP
- ❖ PRIVATE REAR GARDEN
- \* TWO RECEPTION ROOMS
- \* POPULAR RESIDENTIAL ROAD
- ❖ SCOPE TO LOFT EXTEND (STPP)
- NEARBY LOCAL AMENITIES
- \* EPC EER D

The accommodation comprises three bedrooms, a landing storage cupboard, two sizeable reception rooms, an understairs cupboard, a modern kitchen, and a family bathroom with plumbing for a washing machine. Externally the house features a 31' paved rear garden.