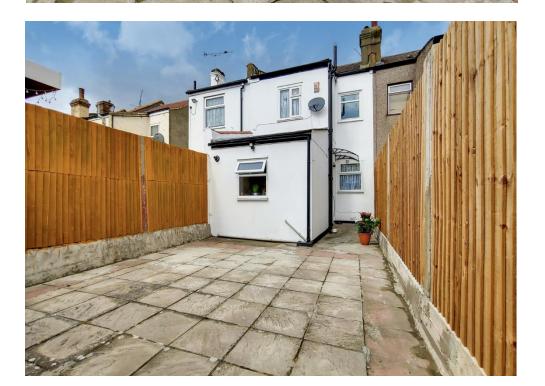

The accommodation comprises three bedrooms, a landing storage cupboard, two sizeable reception rooms, an understairs cupboard, a modern kitchen, and a family bathroom with plumbing for a washing machine. Externally the house features a 31' paved rear garden.