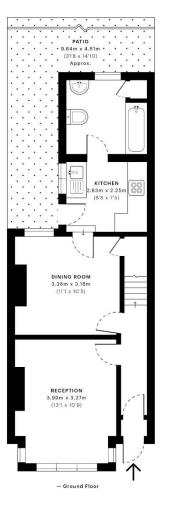

CAPTURE DATE 09/04/2021 LASER SCAN POINTS 31,681,770

76.44 sqm / 822.79 sqft

68.75 sqm / 740.02 sqft

0.00 sqm / 0.00 sqft

Spec Verified floor plans are produced in accordance with Royal Institution of Chartered Surveyors Property Measurement Standards. Plots and gardens are illustrative only and excluded from all area calculations. Due to rounding, numbers may not add up precisely. All measurements shown for the individual room lengths and widths

IPMS 38 RESIDENTIAL 73.06 sqm / 786.41 sqft IPMS 3C RESIDENTIAL 68.77 sqm / 740.23 sqft

SPEC ID 6062f68d1f0f1c0dd112cc82

- **\*** THREE BEDROOM TERRACE HOUSE
- **\*** WELL PRESENTED THROUGHOUT
- ❖ 0.6 MILES FROM WEST CROYDON TRAIN STATION
- ❖ 0.5 MILES FROM THE LOCAL TRAM STOP
- ❖ PRIVATE REAR GARDEN
- \* TWO RECEPTION ROOMS
- \* POPULAR RESIDENTIAL ROAD
- ❖ SCOPE TO LOFT EXTEND (STPP)
- NEARBY LOCAL AMENITIES
- \* EPC EER D

The accommodation comprises three bedrooms, a landing storage cupboard, two sizeable reception rooms, an understairs cupboard, a modern kitchen, and a family bathroom with plumbing for a washing machine. Externally the house features a 31' paved rear garden.