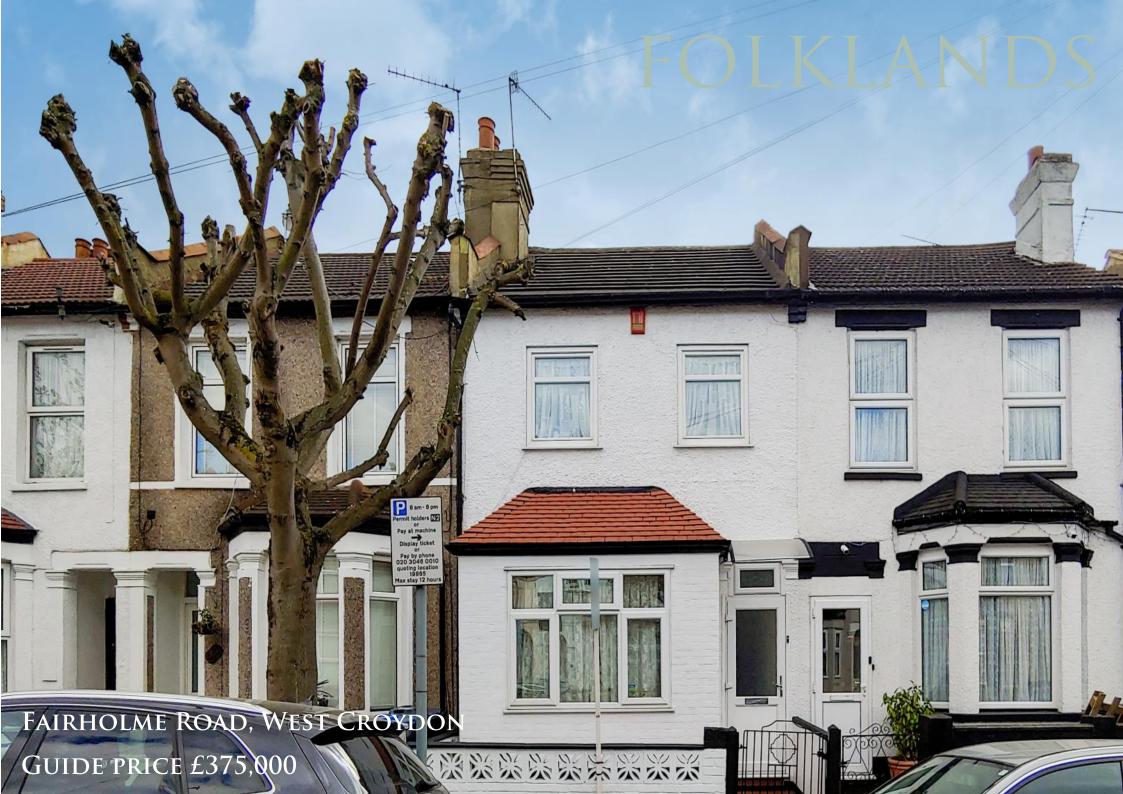

IPMS 38 RESIDENTIAL 73.06 sqm / 786.41 sqft IPMS 3C RESIDENTIAL 68.77 sqm / 740.23 sqft

SPEC ID 6062f68d1f0f1c0dd112cc82

- **\*** THREE BEDROOM TERRACE HOUSE
- **\*** WELL PRESENTED THROUGHOUT
- ❖ 0.6 MILES FROM WEST CROYDON TRAIN STATION
- ❖ 0.5 MILES FROM THE LOCAL TRAM STOP
- ❖ PRIVATE REAR GARDEN
- \* TWO RECEPTION ROOMS
- \* POPULAR RESIDENTIAL ROAD
- ❖ SCOPE TO LOFT EXTEND (STPP)
- NEARBY LOCAL AMENITIES
- \* EPC EER D

A well-presented three-bedroom terrace house situated within this popular residential road, conveniently located only 0.6 miles from West Croydon train station and 0.5 miles from the local tram stop.

This bright & airy home enjoys good décor throughout, is fully double glazed and boasts gas central heating. With a large loft space there is scope to loft-extend (STPP).