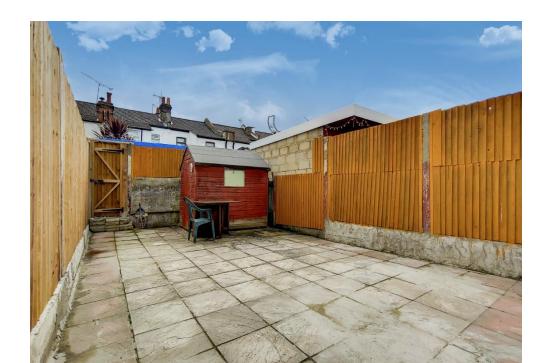

The accommodation comprises three bedrooms, a landing storage cupboard, two sizeable reception rooms, an understairs cupboard, a modern kitchen, and a family bathroom with plumbing for a washing machine. Externally the house features a 31' paved rear garden.