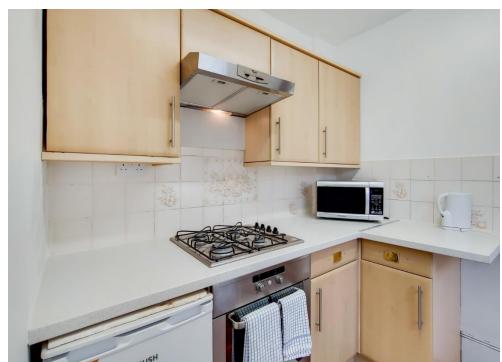

The accommodation comprises three bedrooms, a landing storage cupboard, two sizeable reception rooms, an understairs cupboard, a modern kitchen, and a family bathroom with plumbing for a washing machine. Externally the house features a 31' paved rear garden.